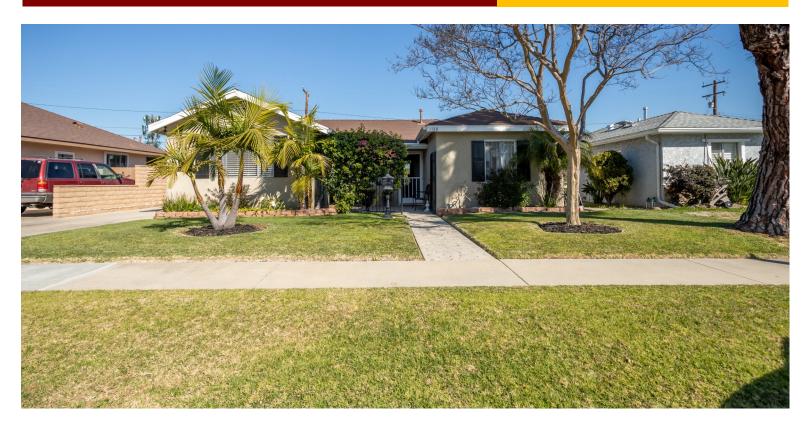

## 1139 W 210th Street Torrance, CA 90502 (Torrance PO)

Listed for \$899,000

4/2 bed/bath

**1,380** sqft

**5,974** lot sf

Family-friendly cul-de-sac pocket neighborhood Gorgeous curb appeal w/ gated entry courtyard Hard flooring throughout & remodeled bathrooms Large master suite with direct access to backyard Detached garage w/ long driveway (RV parking) Perfect indoor/outdoor living & entertainment Added privacy with no home directly behind you Ideally located near FWYs, schools, shopping & dining